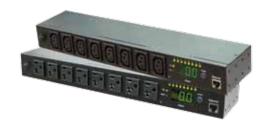

## **Smart Switched Power Distribution Units**

Outlets that can be sequentially started, controlled & monitored remotely for servers and data centers

**8-outlet horizontal PDU** OSP-H-16-23-08-N1 OSP-H-15-11-08-N1

**16-outlet vertical PDU** OSP-V-16-23-16-N1 OSP-V-20-11-16-N1

## **Features and Benefits**

- · Controlled and managed power to rack-mounted equipment
- Provides analytics to improve energy efficiency, reduce operating costs and reduce downtime
- · Remote power monitoring by meter, web, SNMP
- http, https, SNMP, DHCP and UDP protocols
- Lowest cost PDU on the market offering these features
- Digital true RMS current meter
- Fits into any 19" rack
- Free bundled software