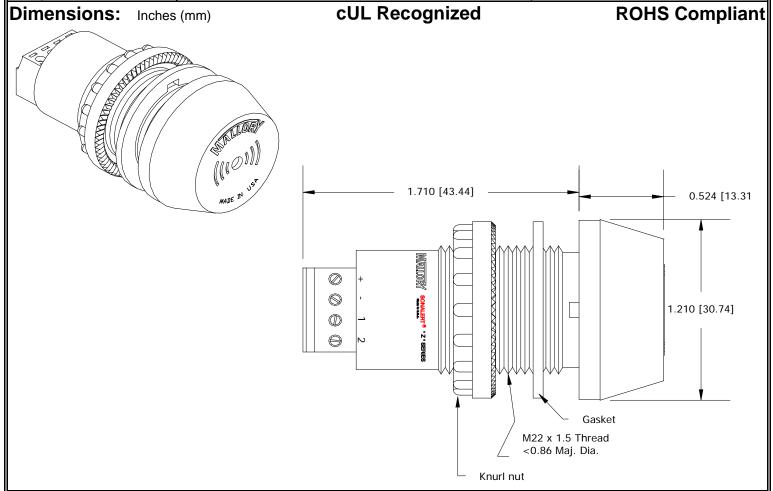

## MALLORY Mallory Sonalert Products, Inc. Part #: **Sales Outline Drawing** Revision:

**ZA028SDMT3** 

Specifications:

| Sound Level Category: | Soft                                                                          | Soft                         | Soft                     | Soft                         |
|-----------------------|-------------------------------------------------------------------------------|------------------------------|--------------------------|------------------------------|
| Mode of Operation:    | Continuous                                                                    | Slow Pulse @ 1 PPS           | Fast Pulse @ 10 PPS      | Chime @ Once per 1<br>Second |
| Loudness @ 2 FT:      | 65 to 75 dB(A) Typ.                                                           | 65 to 75 dB(A) Typ.          | 65 to 75 dB(A) Typ.      | 65 to 75 dB(A) Typ.          |
| Pulse Rate (PPS):     |                                                                               | 1                            | 10                       | 1                            |
| Frequency:            | 3300 ± 500 Hz                                                                 | 3300 ± 500 Hz                | 3300 ± 500 Hz            | 3400 Hz                      |
| Connection:           | "+" to Positive, "-" to                                                       | "+" to Positive, "-" and "1" | "+" to Positive, "-" and | "+" to Positive, "-", "1"    |
|                       | Ground                                                                        | to Ground                    | "2" to Ground            | and "2" to Ground            |
| Voltage Rating:       | 16 to 28 VDC                                                                  |                              |                          |                              |
| Current Draw:         | 40mA MAX                                                                      |                              |                          |                              |
| Housing Material:     | 6/6 Nylon, Color: Black                                                       |                              |                          |                              |
| Storage Temperature:  | -40° to +80° C                                                                |                              |                          |                              |
| Operating Temperature | -30° to +65° C                                                                |                              |                          |                              |
| Panel Mounting:       | Recommended hole size is 22.5 mm. Thread front will fit standard 22.5mm hole. |                              |                          |                              |
| Knurled Nut:          | Used to attach part to panel. The max recommended torque is 10 in-lbs.        |                              |                          |                              |
| Weight (Typical):     | 28 g                                                                          |                              |                          |                              |
| NEMA 3R,4X, & 12:     | Approved with use of ACC03.                                                   |                              |                          |                              |
| Options:              | Please contact factory.                                                       |                              |                          |                              |