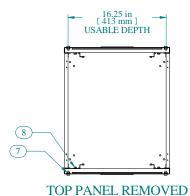

Item Number

| 1                                     | RCHS - TOP PANEL               |                             | 1   |
|---------------------------------------|--------------------------------|-----------------------------|-----|
| 2                                     | RCHV K.D SIDE                  |                             | 2   |
| 3                                     | RCHS - BOTTOM PANEL            |                             | _   |
| 4                                     | RCHS K.D PUNCHED COMBO RAILS   |                             | 4   |
| 5                                     | BLACK PLASTIC HANDLE           |                             | 2   |
| 6                                     | SCRWI/4-20 X I/2               |                             | 8   |
| 7                                     | NUT 1/4-20 KEP                 |                             | 8   |
| 8                                     | SCREW I/4-20XI/2 HEX SLOT BOLT |                             | 8   |
| 9                                     | NUT I/4-20 SPRING              |                             | 8   |
| PART NUMBERS                          |                                |                             |     |
| RCHV1901417BK1 PAINTED BLACK TEXTURED |                                |                             | RED |
| RCHV19014170                          | G1                             | PAINTED CONT. GRAY TEXTURED |     |
| RCHV1901417LG1                        |                                | PAINTED RAL7035 TEXTURED    |     |