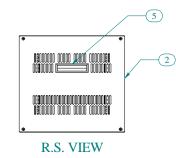

Item Number

| 1                                     | RCHS - TOP PANEL               |                             | 1   |
|---------------------------------------|--------------------------------|-----------------------------|-----|
| 2                                     | RCHV K.D SIDE                  |                             | 2   |
| 3                                     | RCHS - BOTTOM PANEL            |                             | _   |
| 4                                     | RCHS K.D PUNCHED COMBO RAILS   |                             | 4   |
| 5                                     | BLACK PLASTIC HANDLE           |                             | 2   |
| 6                                     | SCRWI/4-20 X I/2               |                             | 8   |
| 7                                     | NUT 1/4-20 KEP                 |                             | 8   |
| 8                                     | SCREW I/4-20XI/2 HEX SLOT BOLT |                             | 8   |
| 9                                     | NUT I/4-20 SPRING              |                             | 8   |
| PART NUMBERS                          |                                |                             |     |
| RCHV1901417BK1 PAINTED BLACK TEXTURED |                                |                             | RED |
| RCHV19014170                          | G1                             | PAINTED CONT. GRAY TEXTURED |     |
| RCHV1901417LG1                        |                                | PAINTED RAL7035 TEXTURED    |     |