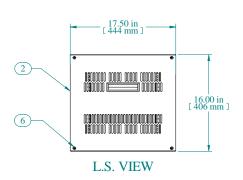

Item Number

| 1                                     | RCHS - TOP PANEL               |                             | 1   |
|---------------------------------------|--------------------------------|-----------------------------|-----|
| 2                                     | RCHV K.D SIDE                  |                             | 2   |
| 3                                     | RCHS - BOTTOM PANEL            |                             | _   |
| 4                                     | RCHS K.D PUNCHED COMBO RAILS   |                             | 4   |
| 5                                     | BLACK PLASTIC HANDLE           |                             | 2   |
| 6                                     | SCRWI/4-20 X I/2               |                             | 8   |
| 7                                     | NUT 1/4-20 KEP                 |                             | 8   |
| 8                                     | SCREW I/4-20XI/2 HEX SLOT BOLT |                             | 8   |
| 9                                     | NUT I/4-20 SPRING              |                             | 8   |
| PART NUMBERS                          |                                |                             |     |
| RCHV1901417BK1 PAINTED BLACK TEXTURED |                                |                             | RED |
| RCHV19014170                          | G1                             | PAINTED CONT. GRAY TEXTURED |     |
| RCHV1901417LG1                        |                                | PAINTED RAL7035 TEXTURED    |     |