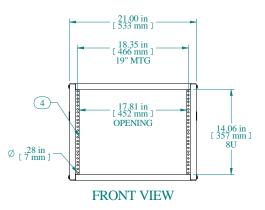

Item Number

| 1                                     | RCHS - TOP PANEL               |                             | 1   |
|---------------------------------------|--------------------------------|-----------------------------|-----|
| 2                                     | RCHV K.D SIDE                  |                             | 2   |
| 3                                     | RCHS - BOTTOM PANEL            |                             | _   |
| 4                                     | RCHS K.D PUNCHED COMBO RAILS   |                             | 4   |
| 5                                     | BLACK PLASTIC HANDLE           |                             | 2   |
| 6                                     | SCRWI/4-20 X I/2               |                             | 8   |
| 7                                     | NUT 1/4-20 KEP                 |                             | 8   |
| 8                                     | SCREW I/4-20XI/2 HEX SLOT BOLT |                             | 8   |
| 9                                     | NUT I/4-20 SPRING              |                             | 8   |
| PART NUMBERS                          |                                |                             |     |
| RCHV1901417BK1 PAINTED BLACK TEXTURED |                                |                             | RED |
| RCHV19014170                          | G1                             | PAINTED CONT. GRAY TEXTURED |     |
| RCHV1901417LG1                        |                                | PAINTED RAL7035 TEXTURED    |     |