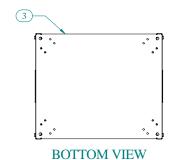

Item Number

| 1                                     | RCHS - TOP PANEL               |                             | 1   |
|---------------------------------------|--------------------------------|-----------------------------|-----|
| 2                                     | RCHV K.D SIDE                  |                             | 2   |
| 3                                     | RCHS - BOTTOM PANEL            |                             | _   |
| 4                                     | RCHS K.D PUNCHED COMBO RAILS   |                             | 4   |
| 5                                     | BLACK PLASTIC HANDLE           |                             | 2   |
| 6                                     | SCRWI/4-20 X I/2               |                             | 8   |
| 7                                     | NUT 1/4-20 KEP                 |                             | 8   |
| 8                                     | SCREW I/4-20XI/2 HEX SLOT BOLT |                             | 8   |
| 9                                     | NUT I/4-20 SPRING              |                             | 8   |
| PART NUMBERS                          |                                |                             |     |
| RCHV1901417BK1 PAINTED BLACK TEXTURED |                                |                             | RED |
| RCHV19014170                          | G1                             | PAINTED CONT. GRAY TEXTURED |     |
| RCHV1901417LG1                        |                                | PAINTED RAL7035 TEXTURED    |     |