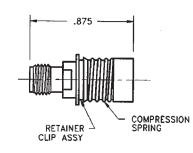

## SMA Female Jack to BMA Female Jack - Floating Panel Mount

## **Model Number**

## ADT-2809-SF-BMF-02

#### **SPECIFICATIONS**

Frequency: DC - 18.0 GHz VSWR: 1.05 + .005 f (GHz) Impedance: 50 Ohms

Finish: Passivated Stainless Steel