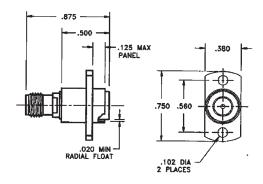

## SMA Female Jack to BMA Female Jack - Floating Panel Mount

#### **Model Number**

#### ADT-2808-SF-BMF-02