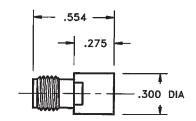

#### SMA Female Jack to BMA Female Jack

#### **Model Number**

#### ADT-2767-SF-BMF-02

#### **SPECIFICATIONS**

Frequency: DC - 18.0 GHz VSWR: 1.05 + .005 f (GHz) Impedance: 50 Ohms

Finish: Passivated Stainless Steel