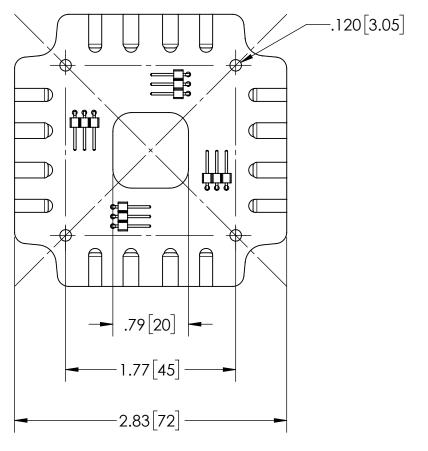

NOTE: Dimensions in [] are in mm

Copyright 2016 by Parallax Incorporated.
This work is licensed under the Creative Commons Attribution-ShareAlike 4.0 International License.
To view a copy of this license, visit http://creativecommons.org/licenses/by-sa/4.0/.