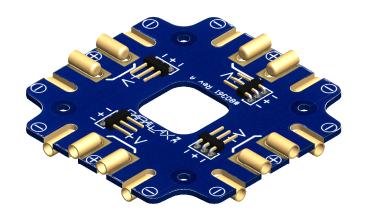

|                                           | NAME        | DATE       | PROJECT:           |          | _    |           |         |
|-------------------------------------------|-------------|------------|--------------------|----------|------|-----------|---------|
| DRAWN                                     | kMontgomery | 1/6/2016   | ELEV-              | 8 v3     | ()11 | ado       | conter  |
| REVISED                                   |             |            |                    | 0 10     | Q u  | aa        | opter   |
| PUBLISH                                   | kMontgomery | 1/6/2016   | TITLE:             |          |      |           |         |
| UNLESS OTHERWISE SPECIFIED:               |             |            | ELEV-8 Power       |          |      |           |         |
| DIMENSIONS ARE IN INCHES                  |             |            |                    |          |      |           |         |
| TOLERANCES:<br>FRACTIONAL 1/32            |             |            | Distribution Board |          |      |           |         |
| FRACTIONAL 1/32<br>TWO PLACE DECIMAL 0.01 |             |            | Distribution Doard |          |      |           |         |
| THREE PLACE DECIMAL 0.005                 |             | DADT MO    |                    | DADT     | DEX  | DWC DEV   |         |
| MATERIAL                                  |             |            | PART NO.           |          | PAKI | KEV       | DWG REV |
| None                                      |             | 80361      |                    | A - I    | 4    | A -()     |         |
| FINISH                                    |             |            | CCALFIL            | MELCIN   |      | CIID      |         |
| None                                      |             | SCALE: 1:1 | WEIGHT             | EIGHT: S |      | ET 1 OF 1 |         |